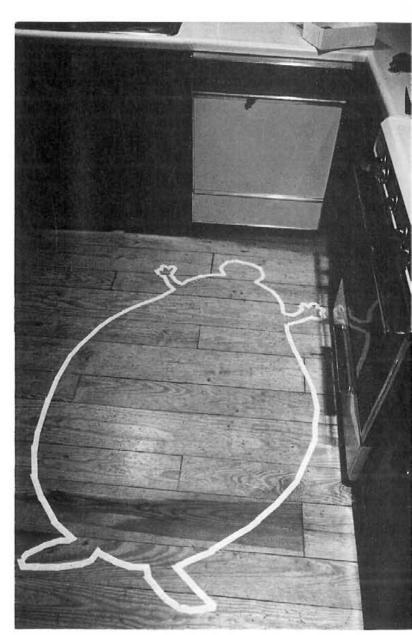

by Sam Gross

The Last Temptation of Gilbert Gottfried II: Crucifixion and the Single Man • 82

(originally published in June 1989)

Famous Dead People's Chalk Lines · 88

by Dave Hanson
Photographed by Peter Kleinman
(originally published in Feb. 1987)